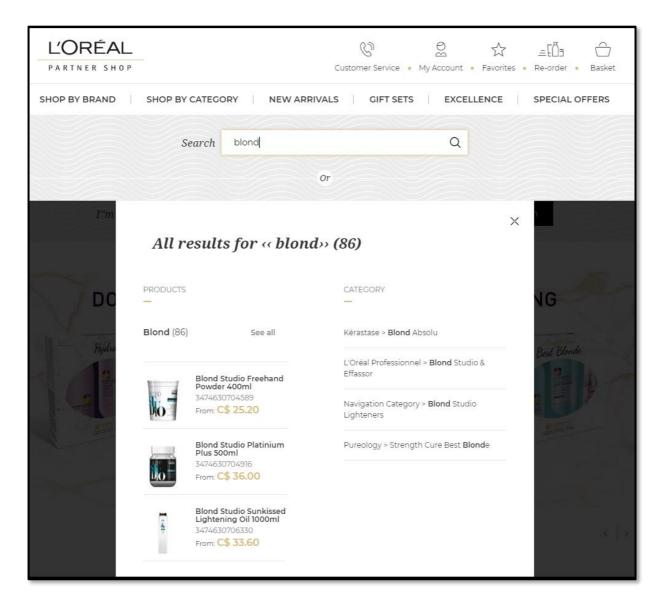

## **Quick Search Engine**

If you know the either the EAN code or the name of the product you are searching for, you can enter it in the search field at the top of each page. Click on the search bar and enter the product name or reference number and click search.

As you type, products will be automatically appear below the search engine. If your desired product is not shown, you can click on the search button to redirect to the search result page.