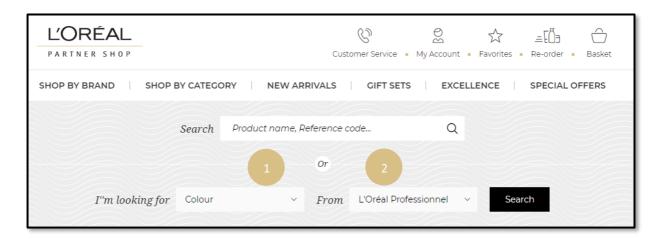

# **Search Engine**

If you do not remember the Product ID or the Product Name, you have another way to search for your products.

You can select in the dropdown list the product category you are looking for (1) and narrow your search with the product brand (2). Click on the search button and you will be redirected to the search results page.